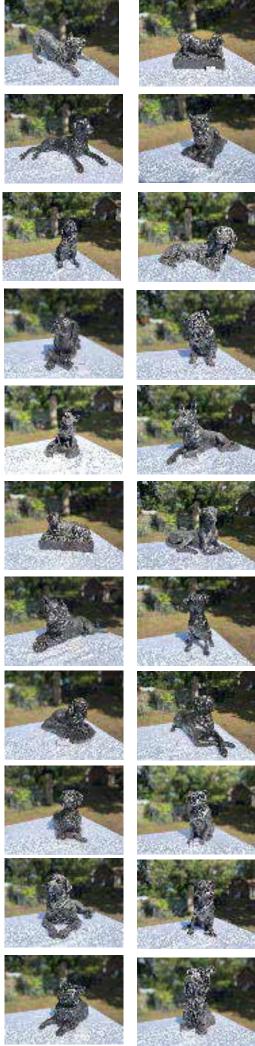

| Dog Caskets | Border Collie         | £80.00  |             |
|-------------|-----------------------|---------|-------------|
|             | Bordie Collie Plinth  | £85.00  |             |
|             | Boxer                 | £115.00 |             |
|             | Chihuahua             | £80.00  |             |
|             | Cocker Spaniel        | £80.00  |             |
|             | Dachshund             | £80.00  |             |
|             | Dog with bone         | £70.00  | _           |
|             | English Bullterrier   | £80.00  |             |
|             | French Bulldog        | £80.00  |             |
|             | German Sheperd        | £115.00 | Na.         |
|             | Golden Retriever      | £80.00  |             |
|             | Greyhound             | £125.00 |             |
|             | Husky                 | £105.00 |             |
|             | Jack Russell          | £70.00  |             |
|             | King Charles Cavalier | £80.00  | 6           |
|             | Labrador              | £105.00 |             |
|             | Pointer               | £80.00  |             |
|             | Pug                   | £95.00  |             |
|             | Rotweiler             | £125.00 | Carried St. |
|             | Rhodesian ridgeback   | £110.00 |             |
|             | Shih Tzu              | £75.00  |             |
|             | Staffie               | £80.00  | ***         |
|             | Westie                | £95.00  |             |
|             | Yorkshire Terrier     | £70.00  | A           |