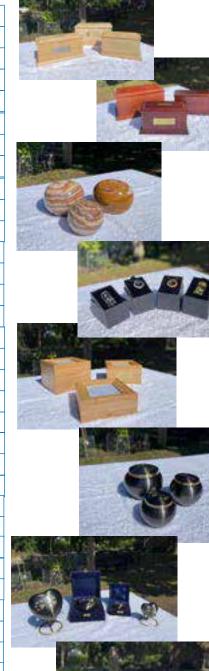

## Communal cremation

£110

| Wooden box casket    | Small              | £25.00  |
|----------------------|--------------------|---------|
|                      | Medium             | £30.00  |
|                      | Large              | £35.00  |
|                      | Extra Large        | £40.00  |
|                      | 9                  |         |
| Onyx Urn             | Small              | £70.00  |
| •                    | Medium             | £85.00  |
|                      | Large              | £100.00 |
|                      |                    |         |
| Jewellery            | Necklace           | £85.00  |
| Keepsafe             | Small Glass Bottle | £75.00  |
| •                    |                    |         |
| Tribute Boxes, photo | Small              | £30.00  |
| -                    | Medium             | £35.00  |
|                      | Large              | £40.00  |
|                      |                    |         |
| Gun Metal Urn        | Small              | £35.00  |
|                      | Medium             | £45.00  |
|                      | Large              | £55.00  |
|                      | Extra Large        | £65.00  |
|                      | _                  |         |
| Gun Metal Heart      | Small              | £35.00  |
|                      | Large              | £55.00  |
|                      |                    |         |
| Serenity Urn, white  | Small              | £35.00  |
|                      | Medium             | £40.00  |
|                      | Large              | £45.00  |
|                      | Extra Large        | £50.00  |
| T 1 11               | <b>6</b> "         | 205.00  |
| Teardrop Urn         | Small              | £25.00  |
|                      | Medium             | £30.00  |
|                      | Large              | £35.00  |
| A 1 1 11 .           | CII                | C2F 00  |
| Amberley Heart       | Small              | £35.00  |
|                      | Large              | £35.00  |