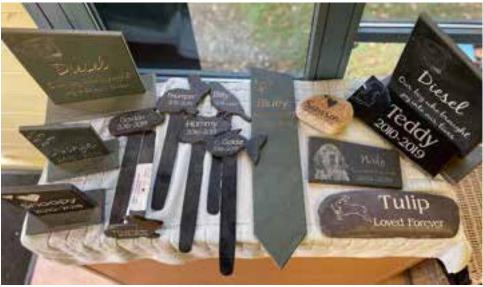

## Memorials Price List

|        | HEADSTONES ON A PLINTH                                                 | PRICE   |
|--------|------------------------------------------------------------------------|---------|
| SGPM2  | Small granite headstone with plinth 14 x 11cm                          | £60.00  |
| SPM2G  | Small green slate headstone with plinth 14 x 11cm                      | £55.00  |
| SPM2B  | Small black slate headstone with plinth 14 x 11cm                      | £55.00  |
| SGPM14 | Large granite headstone with plinth 23 x 20.5cm                        | £95.00  |
| SPM14G | Large green slate headstone with plinth 23 x 20.5cm                    | £90.00  |
| SPM14B | Large black slate headstone with plinth 23 x 20.5cm                    | £90.00  |
| SGPM32 | Small granite headstone with glass tea light holder 18 x 15cm          | £75.00  |
| SPM32G | Small green slate headstone with glass tea light holder 18 x 15cm      | £65.00  |
| SPM32B | Small black slate headstone with glass tea light holder 18 x 15cm      | £65.00  |
| SGPM34 | Large granite headstone with two glass tea light holders 30 x 21cm     | £100.00 |
| SPM34G | Large green slate headstone with two glass tea light holders 30 x 21cm | £95.00  |
| SPM34B | Large black slate headstone with two glass tea light holders 30 x 21cm | £95.00  |

|         | GRAVESTONES                                     |         |
|---------|-------------------------------------------------|---------|
| SGPM42  | Small associate association a 10 or 11 and      | £70.00  |
| SPM40G  | Small granite gravestone 19 x 11cm              | £65.00  |
|         | Small green slate gravestone 19 x 11cm          | £65.00  |
| SPM40B  | Small black slate gravestone 19 x 11cm          |         |
| SGPM41  | Medium granite gravestone 29 x 20cm             | 00.083  |
| SPM41G  | Medium green slate gravestone 29 x 20cm         | £75.00  |
| SPM41B  | Medium black slate gravestone 29 x 20cm         | £75.00  |
| SGPM44  | Large granite gravestone 45 x 27cm              | £100.00 |
| SPM42G  | Large green slate gravestone 45 x 27cm          | £95.00  |
| SPM42B  | Large black slate gravestone 45 x 27cm          | £95.00  |
|         | PLAQUES                                         |         |
| SGPM11  | Small granite plaque 14 x 10cm                  | £50.00  |
| SGPMS11 | Small granite plaque on a stake 14 x 10cm       | £65.00  |
| SPM11G  | Small green slate plaque 14 x 10cm              | £45.00  |
| SPMS11G | Small green slate plaque on a stake 14 x 10cm   | £60.00  |
| SPM11B  | Small black slate plaque 14 x 10cm              | £45.00  |
| SPMS11B | Small black slate plaque on a stake 14 x 10cm   | £60.00  |
| SGPM4   | Medium granite plaque 23 x 10cm                 | £60.00  |
| SGPMS4  | Medium granite plaque on a stake 23 x 10cm      | £75.00  |
| SPM4G   | Medium green slate plaque 23 x 10cm             | £55.00  |
| SPMS4G  | Medium green slate plaque on a stake 23 x 10cm  | £70.00  |
| SPM4B   | Medium black slate plaque 23 x 10cm             | £55.00  |
| SPMS4B  | Medium black slate plaque on a stake 23 x 10cm  | £70.00  |
| SGPM3   | Large granite plaque 23 x 20cm                  | £80.00  |
| SGPMS3  | Large granite plaque on a stake 23 x 20cm       | £95.00  |
| SPM3G   | Large green slate plaque 23 x 20.5cm            | £75.00  |
| SPMS3G  | Large green slate plaque on a stake 23 x 20.5cm | £90.00  |
| SPM3B   | Large black slate plaque 23 x 20.5cm            | £75.00  |
| SPMS3B  | Large black slate plaque on a stake 23 x 20.5cm | £90.00  |
|         | STAKES, PEBBLES & PADDLESTONES                  |         |
| SGPM31  | Small granite stake 30 x 10cm                   | £70.00  |
| SPM31G  | Small green slate stake 30 x 10cm               | £60.00  |
| SPM31B  | Small black slate stake 30 x 10cm               | £60.00  |
| SGPM29  | Large granite stake 46 x 10cm                   | £80.00  |
| SPM29G  | Large green slate stake 46 x 10cm               | £65.00  |
| SPM29B  | Large black slate stake 46 x 10cm               | £65.00  |
| SPM10   | Medium Scottish pebble                          | £45.00  |
| SPM21   | Large Scottish pebble                           | £55.00  |
| SX234   | Small Welsh slate paddle stone                  | £45.00  |
| SX235   | Large Welsh slate paddle stone                  | £55.00  |

|           | SLATE SHAPES                                           |         |
|-----------|--------------------------------------------------------|---------|
|           | SLATE SHAPES                                           |         |
| SPMS20    | Small slate pet shape stake - fish - 13 x 6.5 cm       | £45.00  |
| SPMS30    | Small slate pet shape stake - hamster - 12 x 6.5 cm    | £45.00  |
| SPMS40    | Small slate pet shape stake - bird - 13.5 x 5.5 cm     | £45.00  |
| SPMS50    | Small slate pet shape stake - rabbit - 11.5 x 10.5 cm  | £45.00  |
| SPMS60    | Small slate pet shape stake - guinea pig - 12 x 5.3 cm | £45.00  |
| SPM02     | Small slate pet shape - fish - 13 x 6.5 cm             | £30.00  |
| SPM03     | Small slate pet shape - hamster - 12 x 6.5 cm          | £30.00  |
| SPM04     | Small slate pet shape - bird - 13.5 x 5.5 cm           | £30.00  |
| SPM05     | Small slate pet shape- rabbit - 11.5 x 10.5 cm         | £30.00  |
| SPM06     | Small slate pet shape - guinea pig - 12 x 5.3 cm       | £30.00  |
|           | OTHER ITEMS                                            |         |
| SMAC1     | Laser acrylic with black backing 11.5 x 11.5cm         | £55.00  |
| SMC25S    | Engraved white ceramic memorial round 16cm diameter    | £55.00  |
| SSR109    | Personalised slate rectangle hanging sign 18 x 10cm    | £35.00  |
| SPMS011   | Large paw stake - 21.5 x 24.5 cm                       | £60.00  |
| SX233     | Pet concrete paw                                       | £70.00  |
| SPMBP     | Memorial planter with a brass plaque                   | £125.00 |
| SPMSP     | Memorial planter with a slate plaque                   | £125.00 |
| S15MBCHP  | 1.5 m memorial bench with brass plaque                 | £795.00 |
| S13BCHP   | 1.3 m memorial bench with brass plaque                 | £725.00 |
| S15MBCHSP | 1.5 m memorial bench with slate plaque                 | £795.00 |
| S13BCHSP  | 1.3 m memorial bench with slate plaque                 | £725.00 |
| SPM43PH   | Free standing memorial with photo                      | £50.00  |