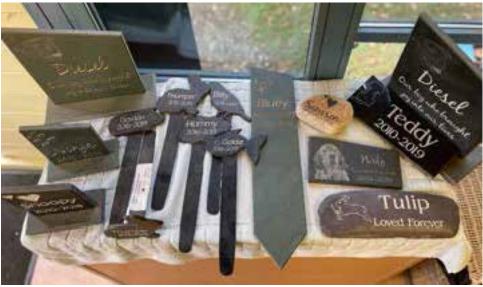

## Memorials Price List

|        | HEADSTONES ON A PLINTH                                                 | PRICE   |
|--------|------------------------------------------------------------------------|---------|
| SGPM2  | Small granite headstone with plinth 14 x 11cm                          | £60.00  |
| SPM2G  | Small green slate headstone with plinth 14 x 11cm                      | £55.00  |
| SPM2B  | Small black slate headstone with plinth 14 x 11cm                      | £55.00  |
| SGPM14 | Large granite headstone with plinth 23 x 20.5cm                        | £95.00  |
| SPM14G | Large green slate headstone with plinth 23 x 20.5cm                    | £90.00  |
| SPM14B | Large black slate headstone with plinth 23 x 20.5cm                    | £90.00  |
| SGPM32 | Small granite headstone with glass tea light holder 18 x 15cm          | £75.00  |
| SPM32G | Small green slate headstone with glass tea light holder 18 x 15cm      | £65.00  |
| SPM32B | Small black slate headstone with glass tea light holder 18 x 15cm      | £65.00  |
| SGPM34 | Large granite headstone with two glass tea light holders 30 x 21cm     | £100.00 |
| SPM34G | Large green slate headstone with two glass tea light holders 30 x 21cm | £95.00  |
| SPM34B | Large black slate headstone with two glass tea light holders 30 x 21cm | £95.00  |

|         | GRAVESTONES                                     |         |
|---------|-------------------------------------------------|---------|
| SGPM42  | Small associate association a 10 or 11 and      | £70.00  |
| SPM40G  | Small granite gravestone 19 x 11cm              | £65.00  |
|         | Small green slate gravestone 19 x 11cm          | £65.00  |
| SPM40B  | Small black slate gravestone 19 x 11cm          |         |
| SGPM41  | Medium granite gravestone 29 x 20cm             | 00.083  |
| SPM41G  | Medium green slate gravestone 29 x 20cm         | £75.00  |
| SPM41B  | Medium black slate gravestone 29 x 20cm         | £75.00  |
| SGPM44  | Large granite gravestone 45 x 27cm              | £100.00 |
| SPM42G  | Large green slate gravestone 45 x 27cm          | £95.00  |
| SPM42B  | Large black slate gravestone 45 x 27cm          | £95.00  |
|         | PLAQUES                                         |         |
| SGPM11  | Small granite plaque 14 x 10cm                  | £50.00  |
| SGPMS11 | Small granite plaque on a stake 14 x 10cm       | £65.00  |
| SPM11G  | Small green slate plaque 14 x 10cm              | £45.00  |
| SPMS11G | Small green slate plaque on a stake 14 x 10cm   | £60.00  |
| SPM11B  | Small black slate plaque 14 x 10cm              | £45.00  |
| SPMS11B | Small black slate plaque on a stake 14 x 10cm   | £60.00  |
| SGPM4   | Medium granite plaque 23 x 10cm                 | £60.00  |
| SGPMS4  | Medium granite plaque on a stake 23 x 10cm      | £75.00  |
| SPM4G   | Medium green slate plaque 23 x 10cm             | £55.00  |
| SPMS4G  | Medium green slate plaque on a stake 23 x 10cm  | £70.00  |
| SPM4B   | Medium black slate plaque 23 x 10cm             | £55.00  |
| SPMS4B  | Medium black slate plaque on a stake 23 x 10cm  | £70.00  |
| SGPM3   | Large granite plaque 23 x 20cm                  | £80.00  |
| SGPMS3  | Large granite plaque on a stake 23 x 20cm       | £95.00  |
| SPM3G   | Large green slate plaque 23 x 20.5cm            | £75.00  |
| SPMS3G  | Large green slate plaque on a stake 23 x 20.5cm | £90.00  |
| SPM3B   | Large black slate plaque 23 x 20.5cm            | £75.00  |
| SPMS3B  | Large black slate plaque on a stake 23 x 20.5cm | £90.00  |
|         | STAKES, PEBBLES & PADDLESTONES                  |         |
| SGPM31  | Small granite stake 30 x 10cm                   | £70.00  |
| SPM31G  | Small green slate stake 30 x 10cm               | £60.00  |
| SPM31B  | Small black slate stake 30 x 10cm               | £60.00  |
| SGPM29  | Large granite stake 46 x 10cm                   | £80.00  |
| SPM29G  | Large green slate stake 46 x 10cm               | £65.00  |
| SPM29B  | Large black slate stake 46 x 10cm               | £65.00  |
| SPM10   | Medium Scottish pebble                          | £45.00  |
| SPM21   | Large Scottish pebble                           | £55.00  |
| SX234   | Small Welsh slate paddle stone                  | £45.00  |
| SX235   | Large Welsh slate paddle stone                  | £55.00  |

|           | CLATE CLIADES                                          |         |
|-----------|--------------------------------------------------------|---------|
|           | SLATE SHAPES                                           |         |
| SPMS20    | Small slate pet shape stake - fish - 13 x 6.5 cm       | £45.00  |
| SPMS30    | Small slate pet shape stake - hamster - 12 x 6.5 cm    | £45.00  |
| SPMS40    | Small slate pet shape stake - bird - 13.5 x 5.5 cm     | £45.00  |
| SPMS50    | Small slate pet shape stake - rabbit - 11.5 x 10.5 cm  | £45.00  |
| SPMS60    | Small slate pet shape stake - guinea pig - 12 x 5.3 cm | £45.00  |
| SPM02     | Small slate pet shape - fish - 13 x 6.5 cm             | £30.00  |
| SPM03     | Small slate pet shape - hamster - 12 x 6.5 cm          | £30.00  |
| SPM04     | Small slate pet shape - bird - 13.5 x 5.5 cm           | £30.00  |
| SPM05     | Small slate pet shape- rabbit - 11.5 x 10.5 cm         | £30.00  |
| SPM06     | Small slate pet shape - guinea pig - 12 x 5.3 cm       | £30.00  |
|           | OTHER ITEMS                                            |         |
| SMAC1     | Laser acrylic with black backing 11.5 x 11.5cm         | £55.00  |
| SMC25S    | Engraved white ceramic memorial round 16cm diameter    | £55.00  |
| SSR109    | Personalised slate rectangle hanging sign 18 x 10cm    | £35.00  |
| SPMS011   | Large paw stake - 21.5 x 24.5 cm                       | £60.00  |
| SX233     | Pet concrete paw                                       | £70.00  |
| SPMBP     | Memorial planter with a brass plaque                   | £125.00 |
| SPMSP     | Memorial planter with a slate plaque                   | £125.00 |
| S15MBCHP  | 1.5 m memorial bench with brass plaque                 | £795.00 |
| S13BCHP   | 1.3 m memorial bench with brass plaque                 | £725.00 |
| S15MBCHSP | 1.5 m memorial bench with slate plaque                 | £795.00 |
| S13BCHSP  | 1.3 m memorial bench with slate plaque                 | £725.00 |
| SPM43PH   | Free standing memorial with photo                      | £50.00  |