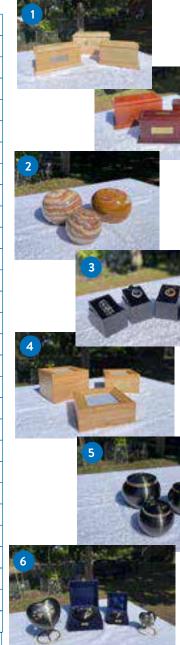

## Communal cremation

£110

| 1 | Wooden box casket    | Small              | £25.00  |
|---|----------------------|--------------------|---------|
|   |                      | Medium             | £30.00  |
|   |                      | Large              | £35.00  |
|   |                      | Extra Large        | £40.00  |
|   |                      |                    |         |
|   |                      | C II               | 670.00  |
| 2 | Onyx Urn             | Small              | £70.00  |
|   |                      | Medium             | £85.00  |
|   |                      | Large              | £100.00 |
|   |                      |                    |         |
| 3 | Jewellery            | Necklace           | £85.00  |
|   | Keepsafé             | Small Glass Bottle | £75.00  |
|   |                      |                    |         |
| 4 | Tribute Boxes, photo | Small              | £30.00  |
|   |                      | Medium             | £35.00  |
|   |                      | Large              | £40.00  |
|   |                      |                    |         |
| 5 | Gun Metal Urn        | Small              | £35.00  |
|   |                      | Medium             | £45.00  |
|   |                      | Large              | £55.00  |
|   |                      | Extra Large        | £65.00  |
|   |                      |                    |         |
| 6 | Gun Metal Heart      | Small              | £35.00  |
|   |                      | Large              | £55.00  |
|   |                      |                    |         |
| 7 | Serenity Urn, white  | Small              | £35.00  |
|   | ,                    | Medium             | £40.00  |
|   |                      | Large              | £45.00  |
|   |                      | Extra Large        | £50.00  |