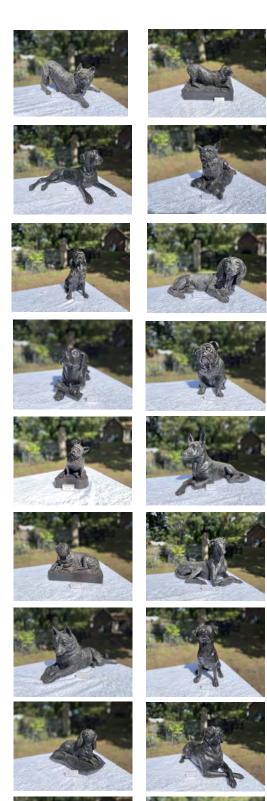

| Dog Caskets | Border Collie         | £75.00  |
|-------------|-----------------------|---------|
|             | Bordie Collie Plinth  | £80.00  |
|             | Boxer                 | £110.00 |
|             | Chihuahua             | £75.00  |
|             | Cocker Spaniel        | £75.00  |
|             | Dachshund             | £75.00  |
|             | Dog with bone         | £65.00  |
|             | English Bullterrier   | £75.00  |
|             | French Bulldog        | £75.00  |
|             | German Sheperd        | £110.00 |
|             | Golden Retriever      | £75.00  |
|             | Greyhound             | £120.00 |
|             | Husky                 | £100.00 |
|             | Jack Russell          | £65.00  |
|             | King Charles Cavalier | £75.00  |
|             | Labrador              | £100.00 |
|             | Pointer               | £75.00  |
|             | Pug                   | £90.00  |
|             | Rotweiler             | £120.00 |
|             | Staffie               | £75.00  |
|             | Westie                | £90.00  |
|             | Yorkshire Terrier     | £65.00  |