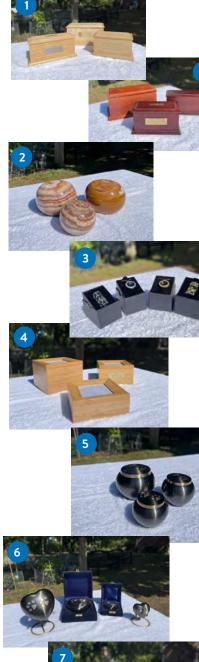

## Communal cremation

£90

| _ |                      |                    |        |
|---|----------------------|--------------------|--------|
| 1 | Wooden box casket    | Small              | £24.00 |
|   |                      | Medium             | £28.00 |
|   |                      | Large              | £32.00 |
|   |                      | Extra Large        | £36.00 |
|   |                      |                    |        |
|   |                      |                    |        |
| 2 | Onyx Urn             | Small              | £65.00 |
|   |                      | Medium             | 00.083 |
|   |                      | Large              | £95.00 |
|   |                      |                    |        |
| 3 | Jewellery            | Necklace           | £80.00 |
|   | Keepsafe             | Small Glass Bottle | £70.00 |
|   |                      |                    |        |
|   |                      |                    |        |
|   | Til . D I .          | C II               | 600.00 |
| 4 | Tribute Boxes, photo | Small              | £28.00 |
|   |                      | Medium             | £32.00 |
|   |                      | Large              | £35.00 |
|   |                      |                    |        |
| 5 | Gun Metal Urn        | Small              | £30.00 |
|   |                      | Medium             | £40.00 |
|   |                      | Large              | £50.00 |
|   |                      | Extra Large        | £60.00 |
|   |                      |                    |        |
|   | C M . 111 .          | C                  | 600.00 |
| 6 | Gun Metal Heart      | Small              | £30.00 |
|   |                      | Large              | £50.00 |
|   |                      |                    |        |
| 7 | Serenity Urn, white  | Small              | £30.00 |
|   |                      | Medium             | £35.00 |
|   |                      | Large              | £40.00 |
|   |                      | Extra Large        | £45.00 |
|   |                      | •                  |        |