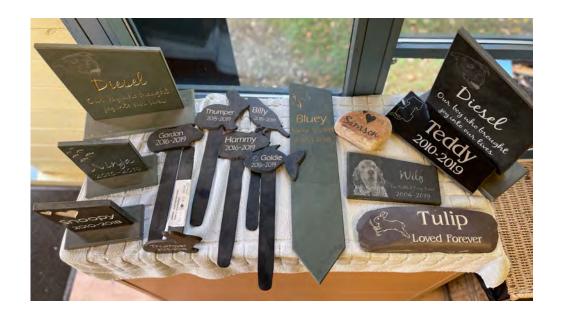

## **Memorials Price List**

|        | HEADSTONES ON A PLINTH                                                 | PRICE   |
|--------|------------------------------------------------------------------------|---------|
| SGPM2  | Small granite headstone with plinth 14 x 11cm                          | £60.00  |
| SPM2G  | Small green slate headstone with plinth 14 x 11cm                      | £55.00  |
| SPM2B  | Small black slate headstone with plinth 14 x 11cm                      | £55.00  |
| SGPM14 | Large granite headstone with plinth 23 x 20.5cm                        | £95.00  |
| SPM14G | Large green slate headstone with plinth 23 x 20.5cm                    | £90.00  |
| SPM14B | Large black slate headstone with plinth 23 x 20.5cm                    | £90.00  |
| SGPM32 | Small granite headstone with glass tea light holder 18 x 15cm          | £75.00  |
| SPM32G | Small green slate headstone with glass tea light holder 18 x 15cm      | £65.00  |
| SPM32B | Small black slate headstone with glass tea light holder 18 x 15cm      | £65.00  |
| SGPM34 | Large granite headstone with two glass tea light holders 30 x 21cm     | £100.00 |
| SPM34G | Large green slate headstone with two glass tea light holders 30 x 21cm | £95.00  |
| SPM34B | Large black slate headstone with two glass tea light holders 30 x 21cm | £95.00  |

|         | GRAVESTONES                                     |         |
|---------|-------------------------------------------------|---------|
| SGPM42  | Small assuits assurates a 10 × 11 ass           | £70.00  |
| SPM40G  | Small granite gravestone 19 x 11cm              | £65.00  |
|         | Small green slate gravestone 19 x 11cm          | £65.00  |
| SPM40B  | Small black slate gravestone 19 x 11cm          |         |
| SGPM41  | Medium granite gravestone 29 x 20cm             | 00.083  |
| SPM41G  | Medium green slate gravestone 29 x 20cm         | £75.00  |
| SPM41B  | Medium black slate gravestone 29 x 20cm         | £75.00  |
| SGPM44  | Large granite gravestone 45 x 27cm              | £100.00 |
| SPM42G  | Large green slate gravestone 45 x 27cm          | £95.00  |
| SPM42B  | Large black slate gravestone 45 x 27cm          | £95.00  |
|         | PLAQUES                                         |         |
| SGPM11  | Small granite plaque 14 x 10cm                  | £50.00  |
| SGPMS11 | Small granite plaque on a stake 14 x 10cm       | £65.00  |
| SPM11G  | Small green slate plaque 14 x 10cm              | £45.00  |
| SPMS11G | Small green slate plaque on a stake 14 x 10cm   | £60.00  |
| SPM11B  | Small black slate plaque 14 x 10cm              | £45.00  |
| SPMS11B | Small black slate plaque on a stake 14 x 10cm   | £60.00  |
| SGPM4   | Medium granite plaque 23 x 10cm                 | £60.00  |
| SGPMS4  | Medium granite plaque on a stake 23 x 10cm      | £75.00  |
| SPM4G   | Medium green slate plaque 23 x 10cm             | £55.00  |
| SPMS4G  | Medium green slate plaque on a stake 23 x 10cm  | £70.00  |
| SPM4B   | Medium black slate plaque 23 x 10cm             | £55.00  |
| SPMS4B  | Medium black slate plaque on a stake 23 x 10cm  | £70.00  |
| SGPM3   | Large granite plaque 23 x 20cm                  | £80.00  |
| SGPMS3  | Large granite plaque on a stake 23 x 20cm       | £95.00  |
| SPM3G   | Large green slate plaque 23 x 20.5cm            | £75.00  |
| SPMS3G  | Large green slate plaque on a stake 23 x 20.5cm | £90.00  |
| SPM3B   | Large black slate plaque 23 x 20.5cm            | £75.00  |
| SPMS3B  | Large black slate plaque on a stake 23 x 20.5cm | £90.00  |
|         | STAKES, PEBBLES & PADDLESTONES                  |         |
| SGPM31  | Small granite stake 30 x 10cm                   | £70.00  |
| SPM31G  | Small green slate stake 30 x 10cm               | £60.00  |
| SPM31B  | Small black slate stake 30 x 10cm               | £60.00  |
| SGPM29  | Large granite stake 46 x 10cm                   | £80.00  |
| SPM29G  | Large green slate stake 46 x 10cm               | £65.00  |
| SPM29B  | Large black slate stake 46 x 10cm               | £65.00  |
| SPM10   | Medium Scottish pebble                          | £45.00  |
| SPM21   | Large Scottish pebble                           | £55.00  |
| SX234   | Small Welsh slate paddle stone                  | £45.00  |
| SX235   | Large Welsh slate paddle stone                  | £55.00  |

|           | SLATE SHAPES                                           |         |
|-----------|--------------------------------------------------------|---------|
| SPMS20    | Small slate pet shape stake - fish - 13 x 6.5 cm       | £45.00  |
| SPMS30    | Small slate pet shape stake - hamster - 12 x 6.5 cm    | £45.00  |
| SPMS40    | Small slate pet shape stake - bird - 13.5 x 5.5 cm     | £45.00  |
| SPMS50    | Small slate pet shape stake - rabbit - 11.5 x 10.5 cm  | £45.00  |
| SPMS60    | Small slate pet shape stake - guinea pig - 12 x 5.3 cm | £45.00  |
| SPM02     | Small slate pet shape - fish - 13 x 6.5 cm             | £30.00  |
| SPM03     | Small slate pet shape - hamster - 12 x 6.5 cm          | £30.00  |
| SPM04     | Small slate pet shape - bird - 13.5 x 5.5 cm           | £30.00  |
| SPM05     | Small slate pet shape- rabbit - 11.5 x 10.5 cm         | £30.00  |
| SPM06     | Small slate pet shape - guinea pig - 12 x 5.3 cm       | £30.00  |
|           | OTHER ITEMS                                            |         |
| SMAC1     | Laser acrylic with black backing 11.5 x 11.5cm         | £55.00  |
| SMC25S    | Engraved white ceramic memorial round 16cm diameter    | £55.00  |
| SSR109    | Personalised slate rectangle hanging sign 18 x 10cm    | £35.00  |
| SPMS011   | Large paw stake - 21.5 x 24.5 cm                       | £60.00  |
| SX233     | Pet concrete paw                                       | £70.00  |
| SPMBP     | Memorial planter with a brass plaque                   | £125.00 |
| SPMSP     | Memorial planter with a slate plaque                   | £125.00 |
| S15MBCHP  | 1.5 m memorial bench with brass plaque                 | £795.00 |
| S13BCHP   | 1.3 m memorial bench with brass plaque                 | £725.00 |
| S15MBCHSP | 1.5 m memorial bench with slate plaque                 | £795.00 |
| S13BCHSP  | 1.3 m memorial bench with slate plaque                 | £725.00 |
| SPM43PH   | Free standing memorial with photo                      | £50.00  |