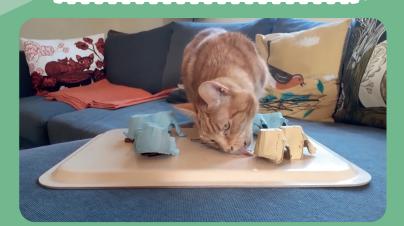

Watch the 'how to' film and see Coco enjoying her treats!

Cats are natural predators who can smell 14 times better then we can!

- 1. Cut the lid off the egg box and cut the base into three pieces
- 2. Choose three of your cat's favourite foods and place a small amount of each in a pile onto your tray
- 3. Cover each food pile with a piece of your upturned egg box so that the treats are hidden beneath